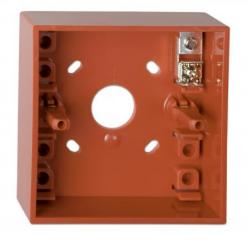

## **DMN787**

Surface mounting box with earth connector, red

### General

The DMN787 is a surface mount back-box for the DMN700 series of manual call points. The DMN787 is red and has one terminal.

### Surface mounting box with earth connector, red