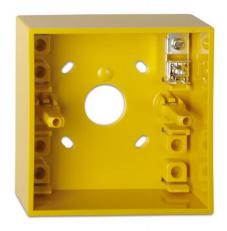

# **DMN787Y**

Surface mounting box with earth connector, yellow

### General

The DMN787Y is a surface mount back-box for the DMN700 series of manual call points. The DMN787Y is yellow and has one terminal.

#### **Standard Features**

- · Easy to install
- For flush mounting of manual call points
- One terminal