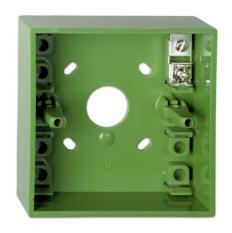

# **DMN787G**

Surface mounting box with earth connector, green

### General

The DMN787G is a surface mount back-box for the DMN700 series of manual call points. The DMN787G is green and has one terminal.

### Surface mounting box with earth connector, green