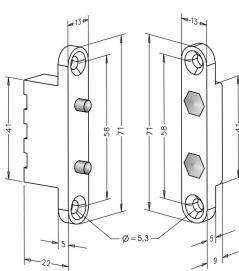

#### Note

• The gap between the contact blocks is max. 5 mm in each case.

### **Technical data**

| Current intensity     | 1,5 A                         |
|-----------------------|-------------------------------|
| Max. voltage          | 24 V AC/DC                    |
| Connection            | Screw terminals, 2-pin        |
| Required power supply | 24 V                          |
| On-time / off-time    | max. 10 sec / 40 sec at 1,5 A |
| Height                | 71 mm                         |
| Width                 | 13 mm                         |
| Contact pin material  | Brass, nickel-coated          |
|                       |                               |
|                       |                               |