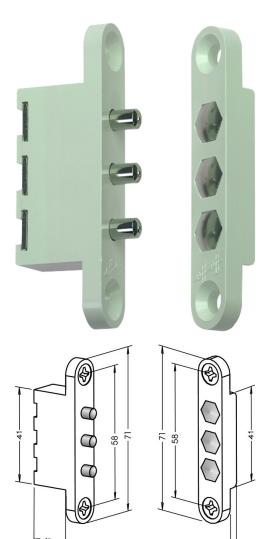

# **Product description**

Reliable power transmission from the door frame to the door leaf. Door contacts are mortise-fitted in the frame and in the door leaf. When the door is closed, the spring contacts touch and form an electrical circuit to the door strike.

#### Note

• The gap between the contact blocks is max. 5 mm in each case.

### **Technical data**

| Current intensity     | 1,5 A                         |
|-----------------------|-------------------------------|
| Max. voltage          | 24 V AC/DC                    |
| Connection            | Screw terminals, 3-pin        |
| Required power supply | 24 V                          |
| Height                | 71 mm                         |
| Width                 | 13 mm                         |
| On-time / off-time    | max. 10 sec / 40 sec at 1,5 A |
| Contact pin material  | Brass, nickel-coated          |
|                       |                               |
| Article number        | 1030600                       |
| EAN                   | 4042203195554                 |